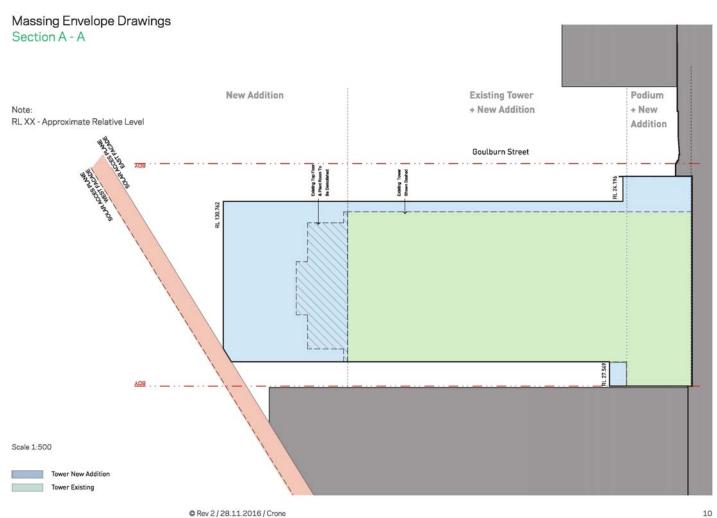

## Massing Envelope Drawings Northern Elevation Goulburn Street

RL 130.762

Note: RL XX - Approximate Relative Level

Massing Envelope Drawings
East Elevation

### Massing Envelope Drawings Northern Elevation Goulburn Street

Massing Envelope Drawings East Elevation Cunningham Street