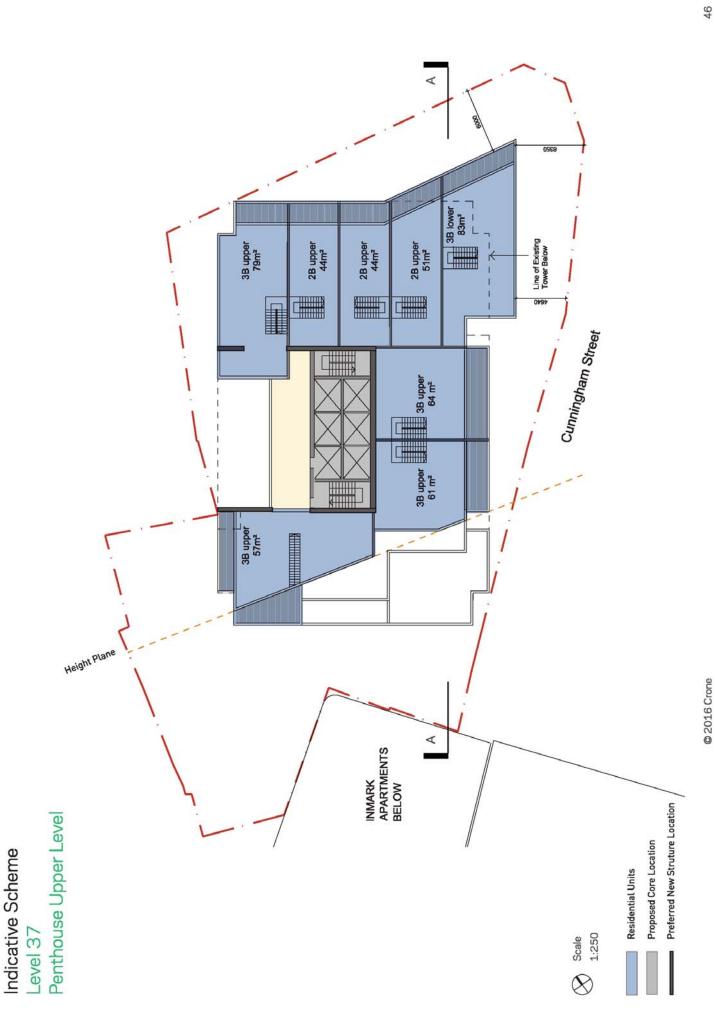

Indicative Scheme

Indicative Scheme Level 14 to Level 20 Hotel / Residential

Indicative Scheme Level 21 to Level 33 Hotel / Residential

Indicative Scheme Level 34 to Level 35 Hotel / Residential

Indicative Scheme Level 36 Penthouse Lower Level