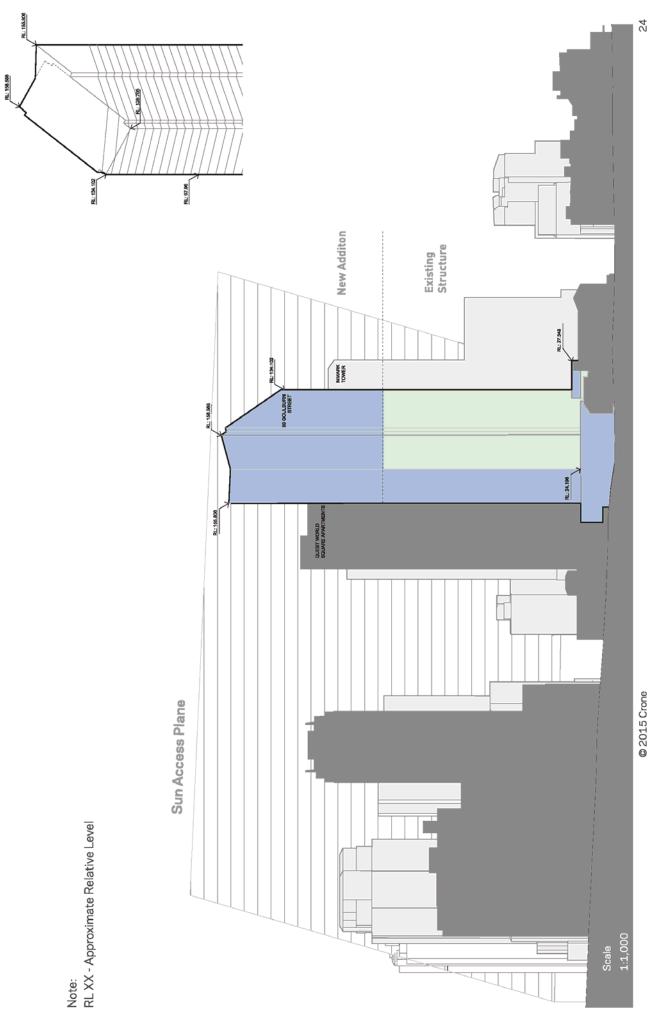

## Massing Envelope Drawings Northern Elevation Goulburn Street

RL 130.762

Note: RL XX - Approximate Relative Level

Massing Envelope Drawings
East Elevation

### Massing Envelope Drawings Northern Elevation Goulburn Street

Massing Envelope Drawings East Elevation Cunningham Street