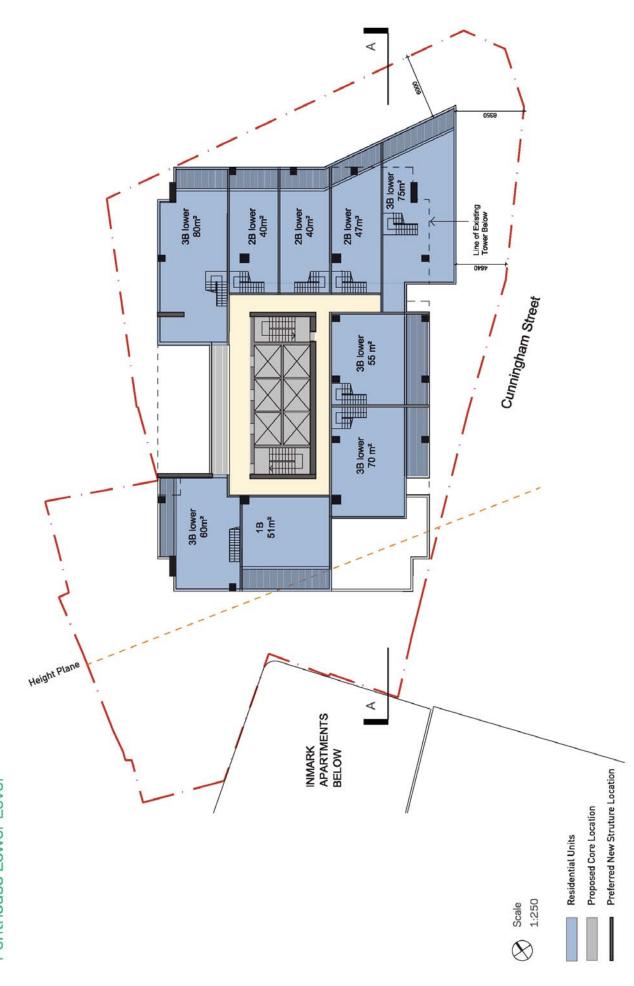

Indicative Scheme

Indicative Scheme Level 14 to Level 20 Hotel / Residential

Indicative Scheme Level 21 to Level 33 Hotel / Residential

Indicative Scheme Level 34 to Level 35 Hotel / Residential

Indicative Scheme Level 36 Penthouse Lower Level