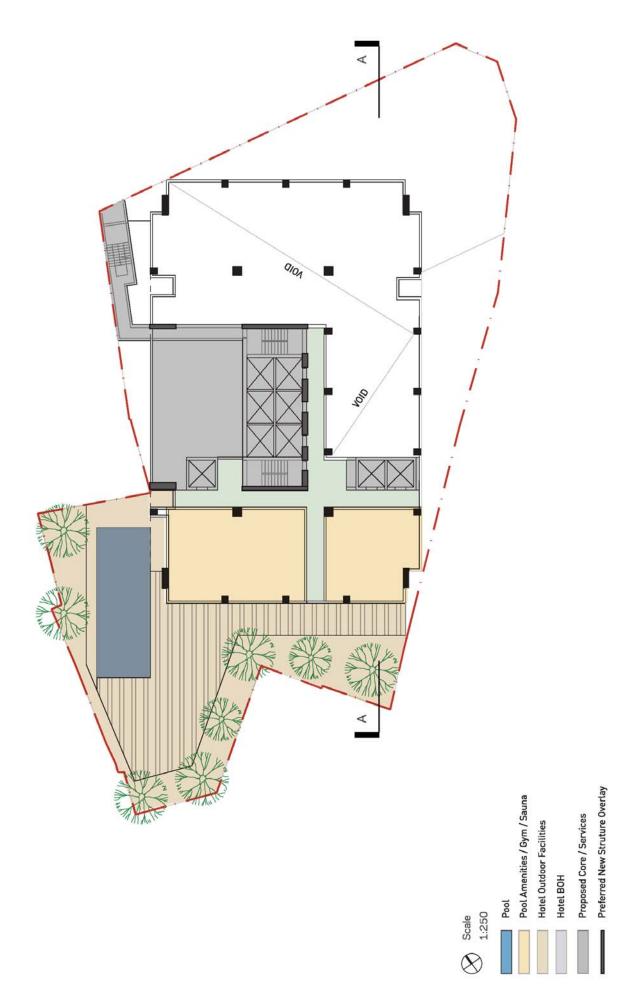

### Indicative Scheme Level 5 Hotel Pool

New Addition Over 30m² 27m² 27m² 27m² 31m² 35m² 22m² 22m² الله Cunningham Street 26m² 22m² 26m² 22m² 26m² 22m² 26m² 22m² 26m² 22m² 25m² 25m² 23m² 25m² 25m² 25m² 26m² Facade treatment for privacy INMARK
APARTMENTS Preferred New Struture Location Level 6 to Level 13 Hotel Typical Level 25 Keys Proposed Core Location Hotel Suites Scale 1:250  $\otimes$ 