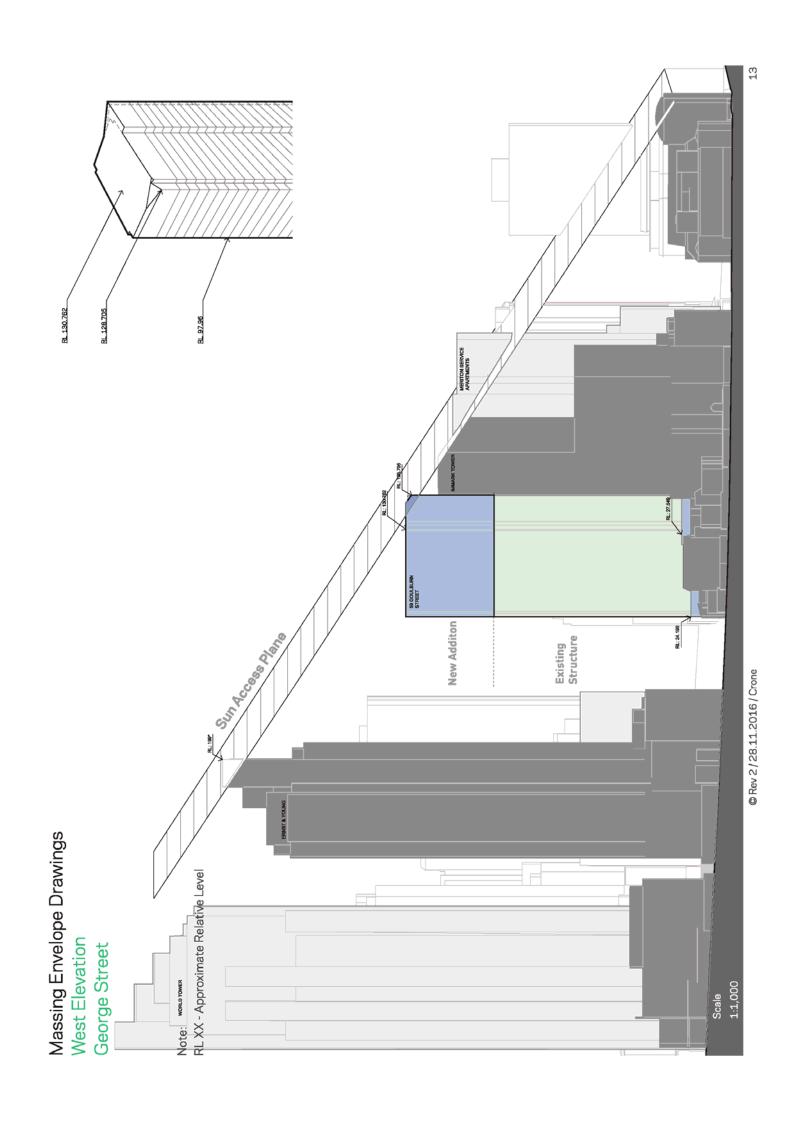

## Massing Envelope Drawings Northern Elevation Goulburn Street

RL 130.762

Note: RL XX - Approximate Relative Level

Massing Envelope Drawings
East Elevation

### Massing Envelope Drawings Northern Elevation Goulburn Street

Massing Envelope Drawings East Elevation Cunningham Street