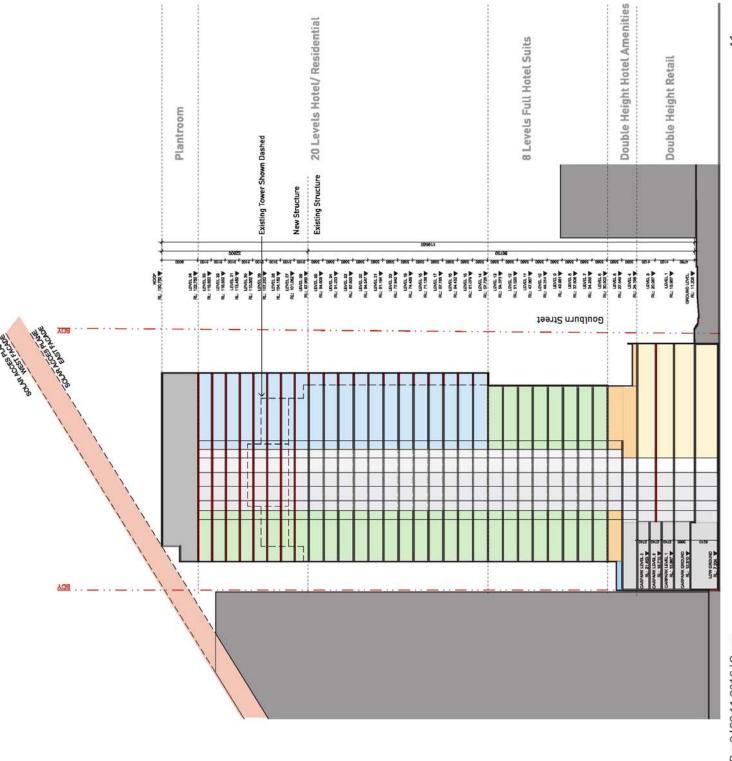

# Indicative Scheme Level 4 Hotel Amenities

### Indicative Scheme Level 5 Hotel Pool

New Addition Over 30m² 27m² 27m² 27m² 31m² 35m² 22m² 22m² الله Cunningham Street 26m² 22m² 26m² 22m² 26m² 22m² 26m² 22m² 26m² 22m² 25m² 25m² 23m² 25m² 25m² 25m² 26m² Facade treatment for privacy INMARK
APARTMENTS Preferred New Struture Location Level 6 to Level 13 Hotel Typical Level 25 Keys Proposed Core Location Hotel Suites Scale 1:250  $\otimes$ 

Indicative Scheme

Indicative Scheme Level 14 to Level 20 Hotel / Residential

Indicative Scheme Level 21 to Level 33 Hotel / Residential

Indicative Scheme Level 34 to Level 35 Hotel / Residential

Indicative Scheme Level 36 Penthouse Lower Level

Indicative Scheme Level 38 Plant Room

Indicative Scheme Roof Plan

@ Rev 2/28.11.2016/Crone

New Slab

Retail

Scale N.T.S