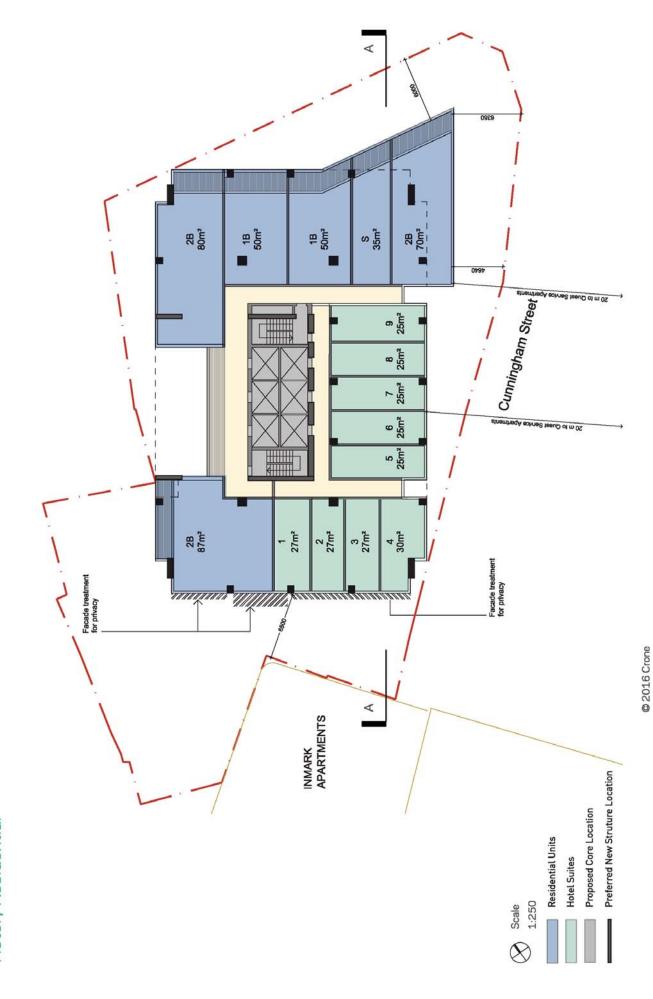

Indicative Scheme

Indicative Scheme Level 14 to Level 20 Hotel / Residential

Indicative Scheme Level 21 to Level 33 Hotel / Residential

Indicative Scheme Level 34 to Level 35 Hotel / Residential

Indicative Scheme Level 36 Penthouse Lower Level