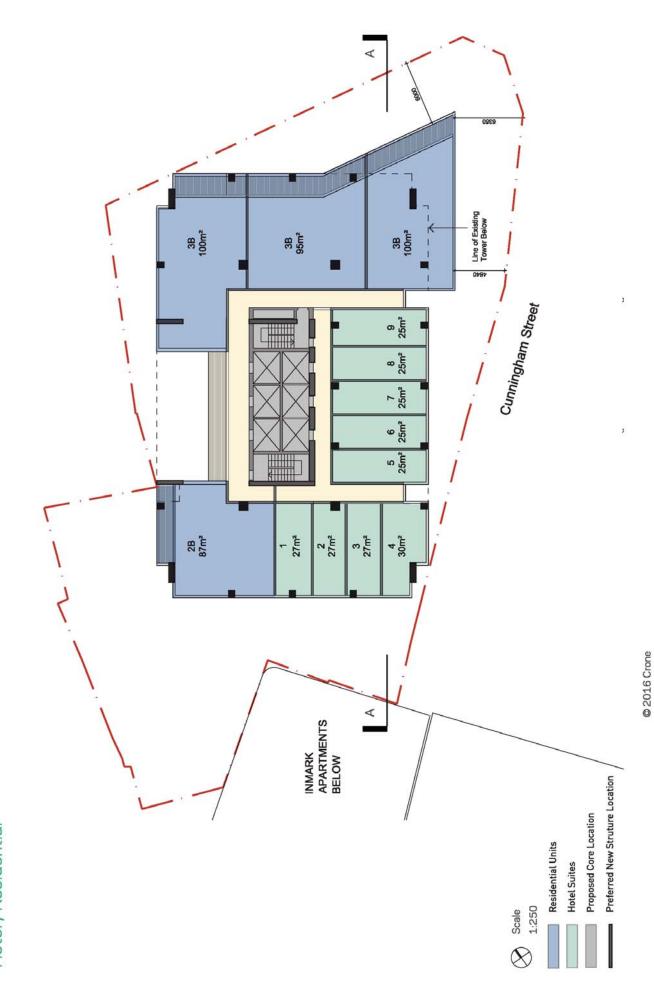

Indicative Scheme

Indicative Scheme Level 14 to Level 20 Hotel / Residential

Indicative Scheme Level 21 to Level 33 Hotel / Residential

Indicative Scheme Level 34 to Level 35 Hotel / Residential

Indicative Scheme Level 36 Penthouse Lower Level