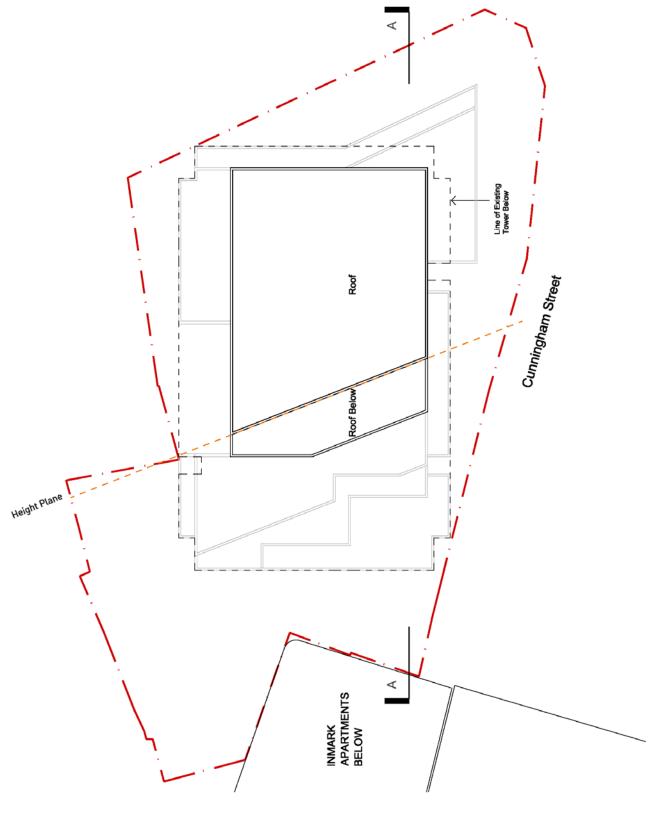

Indicative Scheme Level 38 Plant Room

Indicative Scheme Roof Plan

@ Rev 2/28.11.2016/Crone

New Slab

Retail

Scale N.T.S