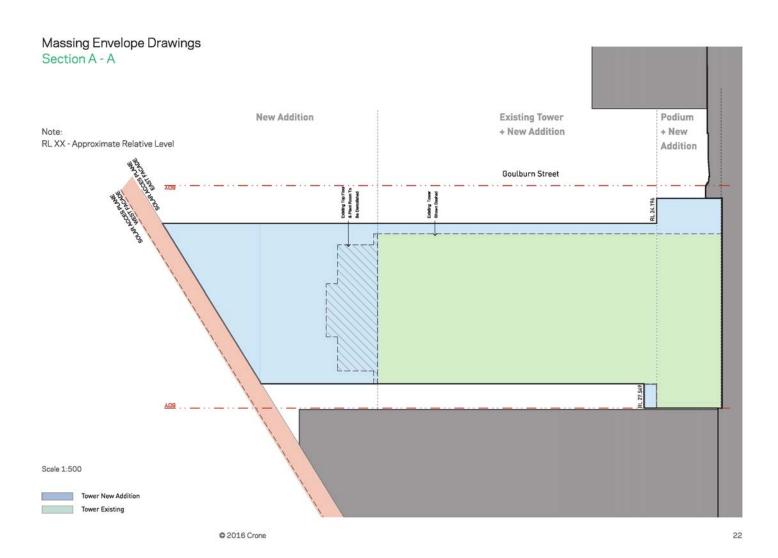

## Massing Envelope Drawings Northern Elevation Goulburn Street

RL 130.762

Note: RL XX - Approximate Relative Level

Massing Envelope Drawings
East Elevation

### Massing Envelope Drawings Northern Elevation Goulburn Street

Massing Envelope Drawings East Elevation Cunningham Street