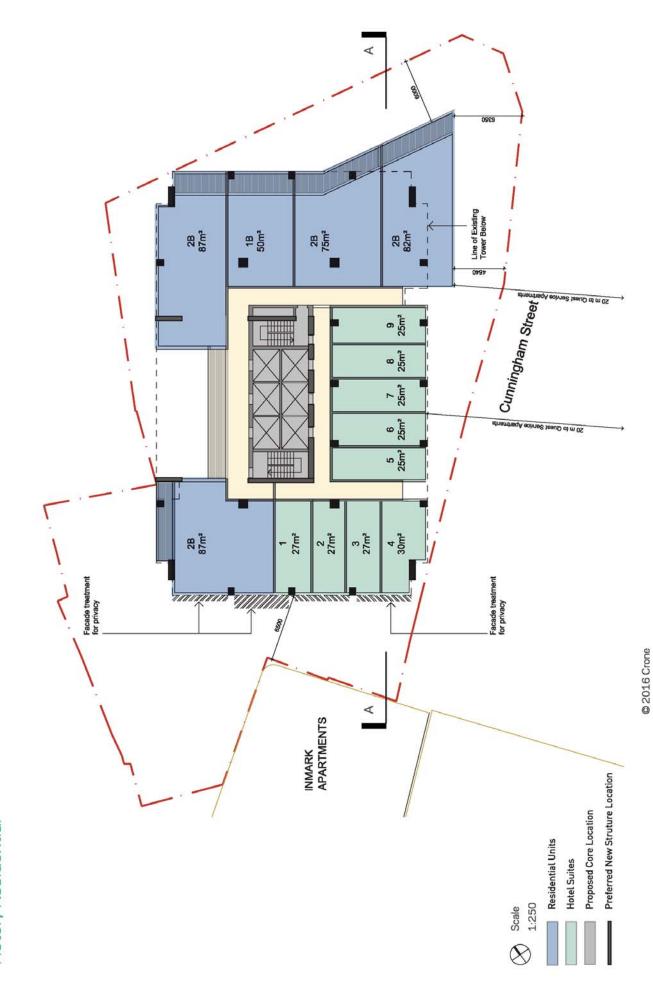

### Indicative Scheme Level 5 Hotel Pool

New Addition Over 30m² 27m² 27m² 27m² 31m² 35m² 22m² 22m² الله Cunningham Street 26m² 22m² 26m² 22m² 26m² 22m² 26m² 22m² 26m² 22m² 25m² 25m² 23m² 25m² 25m² 25m² 26m² Facade treatment for privacy INMARK
APARTMENTS Preferred New Struture Location Level 6 to Level 13 Hotel Typical Level 25 Keys Proposed Core Location Hotel Suites Scale 1:250  $\otimes$ 