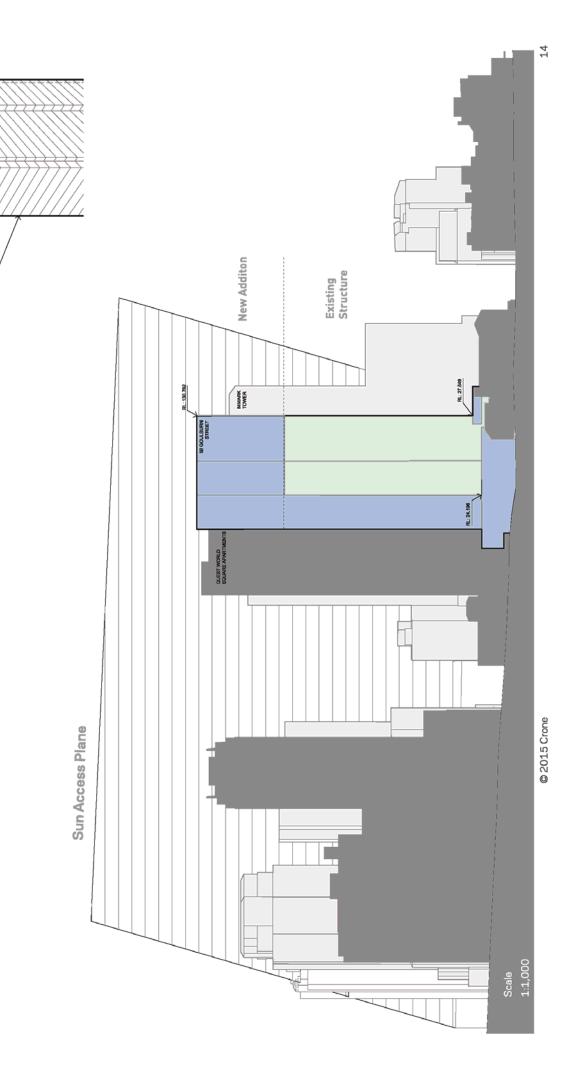

## Massing Envelope Drawings Northern Elevation Goulburn Street

RL 130.762

Note: RL XX - Approximate Relative Level

Massing Envelope Drawings
East Elevation

### Massing Envelope Drawings Northern Elevation Goulburn Street

Massing Envelope Drawings East Elevation Cunningham Street