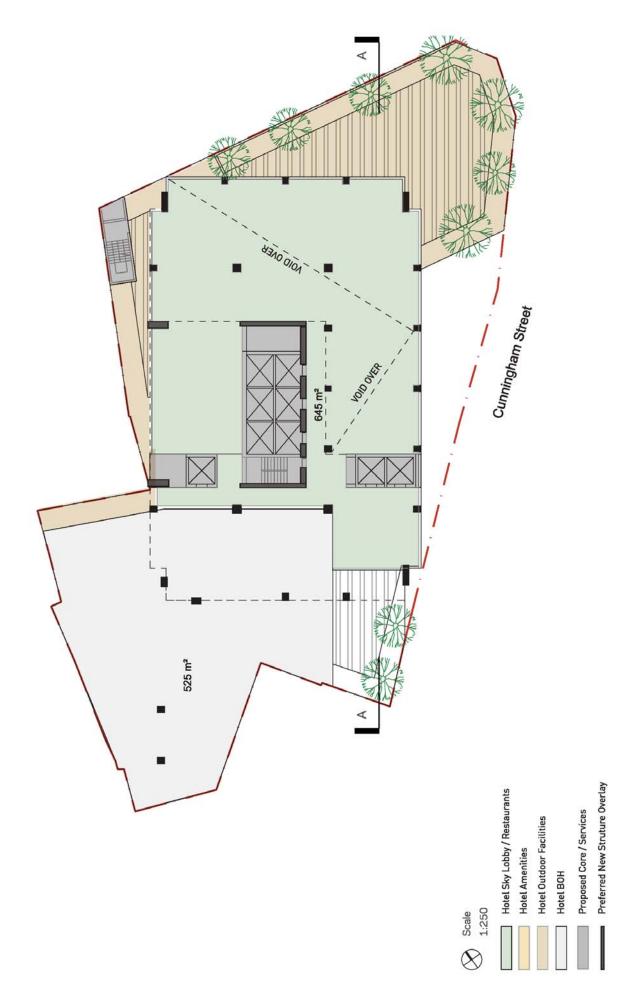

#### **ATTACHMENT B**

#### **SELECTED DRAWINGS**

**59-69 GOULBURN STREET HAYMARKET** 

#### **MASSING PLANS**







@ Rev 2/28.11.2016/Crone

Tower New Addition Tower Existing



© Rev 2/28.11.2016/Crone



Scale 1:250

Plant Room



© Rev 2 / 28.11.2016 / Crone



Residential Units
Hotel Suites
Hotel Amenities
Retail
Proposed Core /Services
BOH/ Car Parking / Plant
New Slab

Scale N.T. S

@ Rev 2/28.11.2016/Crone



## Massing Envelope Drawings Northern Elevation Goulburn Street

RL 130.762

Note: RL XX - Approximate Relative Level



Massing Envelope Drawings
East Elevation

#### **INDICATIVE PLANS**

# Indicative Scheme Level 4 Hotel Amenities



### Indicative Scheme Level 5 Hotel Pool



New Addition Over 30m² 27m² 27m² 27m² 31m² 35m² 22m² 22m² الله Cunningham Street 26m² 22m² 26m² 22m² 26m² 22m² 26m² 22m² 26m² 22m² 25m² 25m² 23m² 25m² 25m² 25m² 26m² Facade treatment for privacy INMARK
APARTMENTS Preferred New Struture Location Level 6 to Level 13 Hotel Typical Level 25 Keys Proposed Core Location Hotel Suites Scale 1:250  $\otimes$ 

Indicative Scheme

Indicative Scheme Level 14 to Level 20 Hotel / Residential



Indicative Scheme Level 21 to Level 33 Hotel / Residential



Indicative Scheme Level 34 to Level 35 Hotel / Residential



Indicative Scheme Level 36 Penthouse Lower Level







Indicative Scheme Level 38 Plant Room

Indicative Scheme Roof Plan











@ Rev 2/28.11.2016/Crone

New Slab

Retail

Scale N.T.S