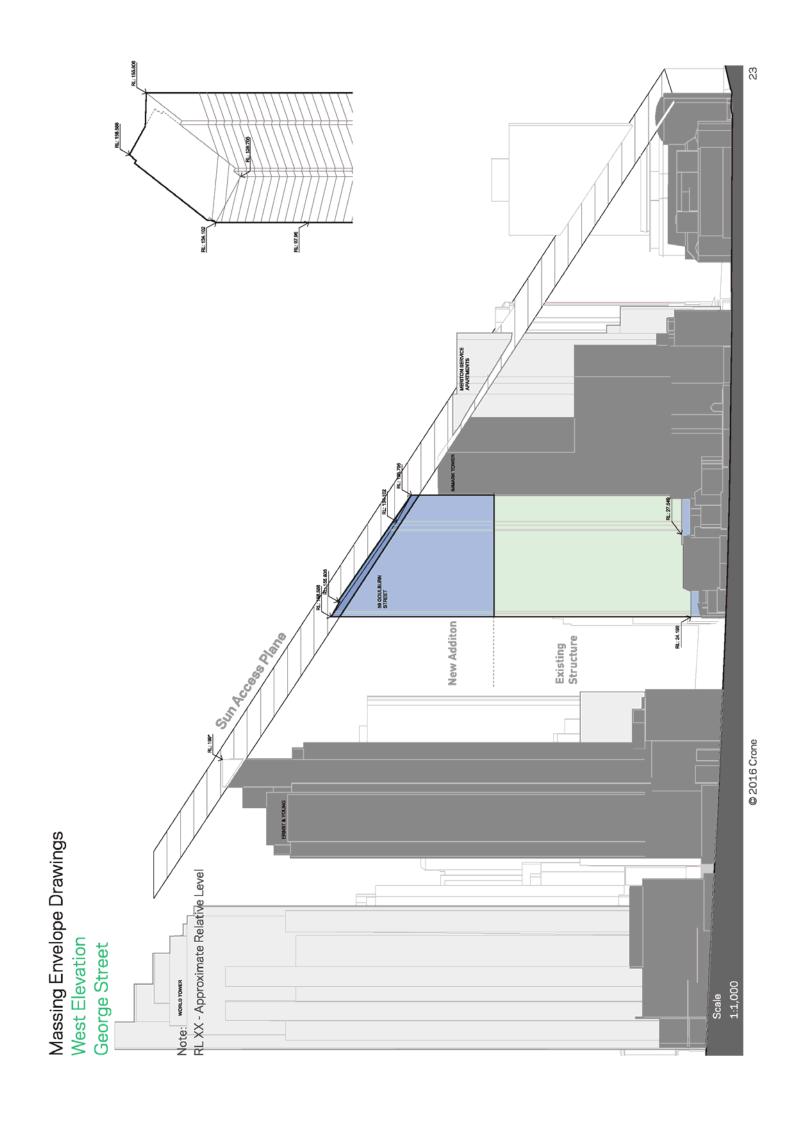

## Massing Envelope Drawings Northern Elevation Goulburn Street

RL 130.762

Note: RL XX - Approximate Relative Level

Massing Envelope Drawings
East Elevation

### Massing Envelope Drawings Northern Elevation Goulburn Street

Massing Envelope Drawings East Elevation Cunningham Street