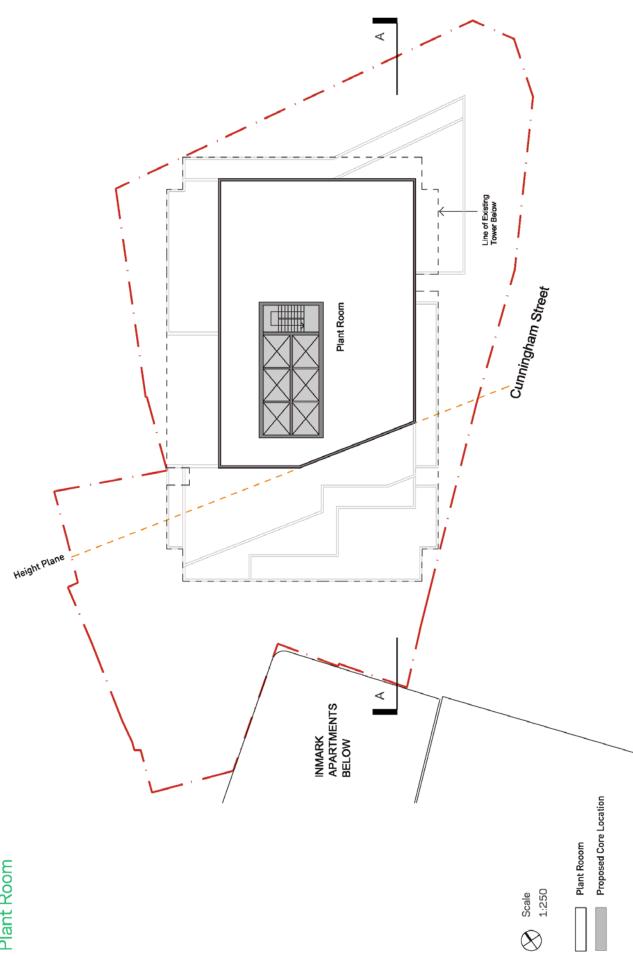

Indicative Scheme Level 38 Plant Room

Indicative Scheme Roof Plan

@ Rev 2/28.11.2016/Crone

New Slab

Retail

Scale N.T.S